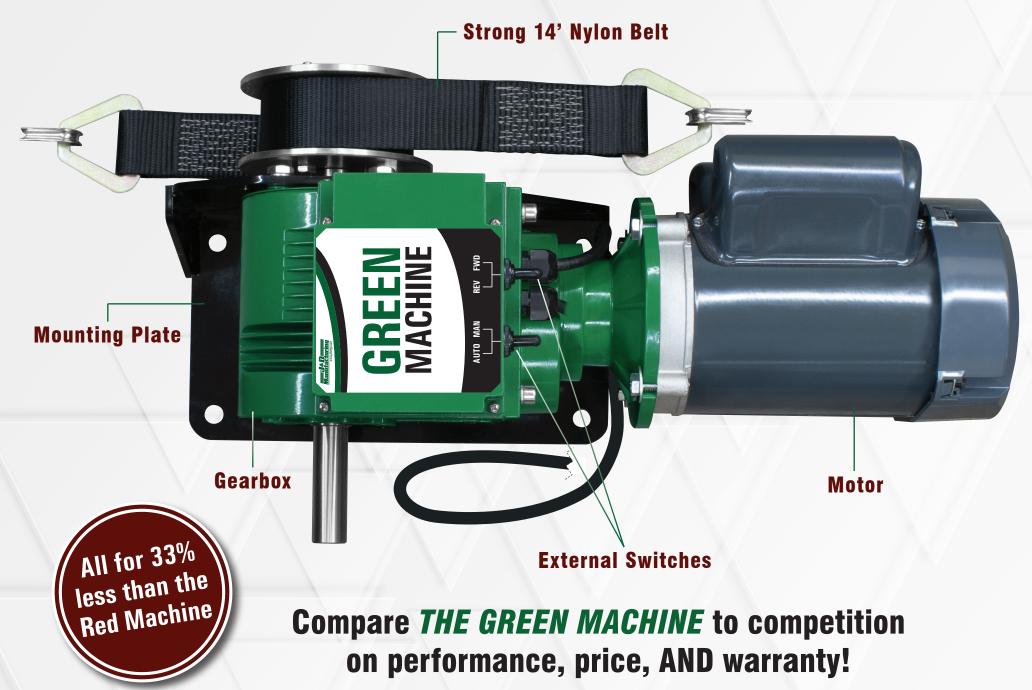

- Long & durable nylon material
- Will withstand harsh agricultural environments

#### **Mounting Plate**

- Heavy duty steel
- Provides secure and versatile mounting options

### **External Switches**

- Auto/Manual
- Manual operation Forward/Reverse

#### Motor

- Instant reverse
- Reliable thermal overload protection
- 10 Minute continuous duty
- Manual/emergency override shaft

#### Gearbox

- Totally sealed, factory filled with permanent synthetic lubricant
- Built-in travel limit system
- No regularly scheduled maintenance required